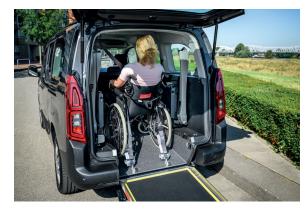

#### Create a bigger world

You broaden the wheelchair passenger's horizons, both in terms of the vast interior space and the new possibilities the B-Active opens. This is what makes this extended version so popular as a wheelchair accessible vehicle. Access is very easy thanks to the wheelchair ramp, which is at a low angle of 11 degrees.

#### Wheelchair ramp options

You can opt for an extra light version of the wheelchair ramp, and its operates even easier with an optional gas spring. In terms of the wheelchair ramp layout, there are two options, one of which can be folded back for a better view to the rear (folding tip), and one that can be folded inwards in its entirely for more luggage space when no wheelchair passenger is present (taxi ramp).