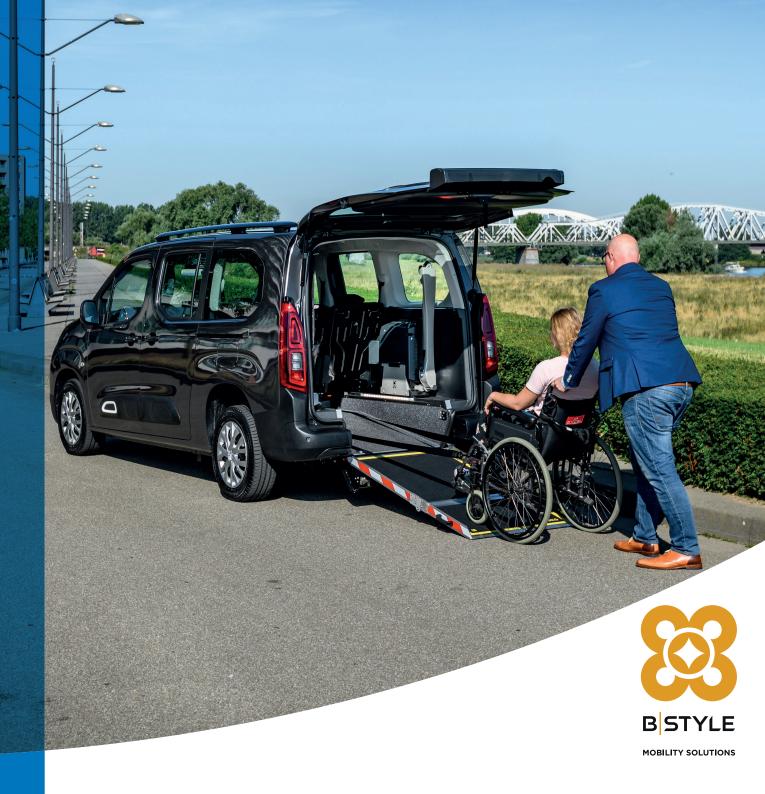

#### Create a bigger world

You broaden the wheelchair passenger's horizons, both in terms of the vast interior space and the new possibilities the B-Active opens. This is what makes this extended version so popular as a wheelchair accessible vehicle. Access is very easy thanks to the wheelchair ramp, which is at a low angle of 11 degrees.

#### Wheelchair ramp options

You can opt for an extra light version of the wheelchair ramp, and its operates even easier with an optional gas spring. In terms of the wheelchair ramp layout, there are two options, one of which can be folded back for a better view to the rear (folding tip), and one that can be folded inwards in its entirely for more luggage space when no wheelchair passenger is present (taxi ramp).