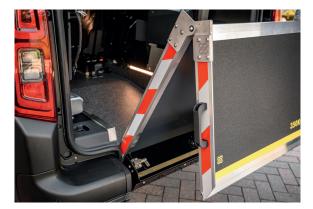

#### **Heavy duty quality**

In and out, all day long? In that case, quality is essential. The wheelchair ramp has been endurance tested with 400 kg load 30,000 times and the latching mechanism a staggering 90,000 times. This is one of the reasons the L2 is perfectly suited to professional use.

#### Wheelchair ramp options

You can opt for an extra light version of the wheelchair ramp, and its operates even easier with an optional gas spring. In terms of the wheelchair ramp layout, there are two options, one of which can be folded back for a better view to the rear (folding tip), and one that can be folded inwards in its entirely for more luggage space when no wheelchair passenger is present (taxi ramp).