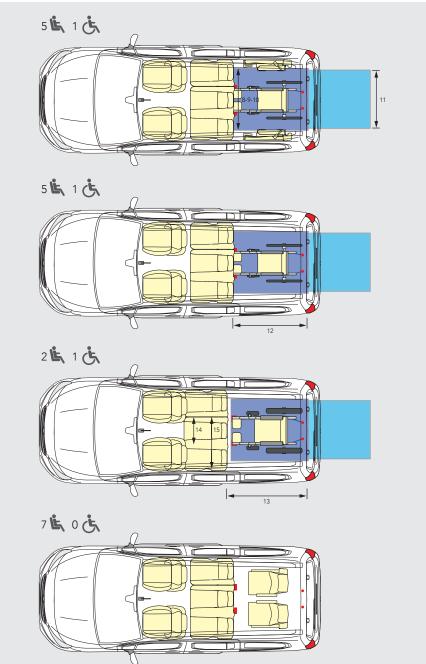

#### Flexible seating configuration

For the second row you can order three individual seats or a bench with 60/40 split, straight from the factory. These original seats remain usable after conversion, even when transporting a wheelchair passenger. A pair of folding seats can be added in the third row as an option, bringing the total number of passengers to seven or, alternatively, five seated and one wheelchair passenger.

#### Extra big wheelchair space

In the case of a special, extra-large wheelchair, the second row of seats can be pushed forward by up to 8 cm thanks to a rail that is also part of the B-Active conversion kit. Of course, in that specific case, two of the second row seats cannot be used, only one.

# Configuration options

The B|style WAV kit provides lots of interior space for all passengers.
There are many configurations to choose from.