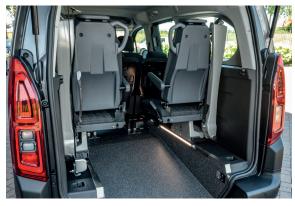

#### Flexible seating configuration

For the second row you can order three individual seats or a bench with 60/40 split, straight from the factory. These original seats remain usable after conversion, even when transporting a wheelchair passenger. A pair of folding seats can be added in the third row as an option, bringing the total number of passengers to seven or, alternatively, five seated and one wheelchair passenger.

#### Extra big wheelchair space

In the case of a special, extra-large wheelchair, the second row of seats can be pushed forward by up to 8 cm thanks to a rail that is also part of the B-Active conversion kit. Of course, in that specific case, two of the second row seats cannot be used, only one.