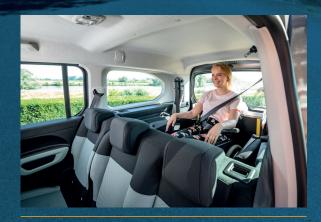

#### Flexible seating configuration

For the second row you can order three individual seats or a bench with 60/40 split, straight from the factory. These original seats remain usable after conversion, even when transporting a wheelchair passenger. A pair of folding seats can be added in the third row as an option, bringing the total number of passengers to seven or, alternatively, five seated and one wheelchair passenger.

#### Create a bigger world

You broaden the wheelchair passenger's horizons, both in terms of the vast interior space and the new possibilities the B-Active opens. This is what makes this extended version so popular as a wheelchair accessible vehicle. Access is very easy thanks to the wheelchair ramp, which is at a low angle of 11 degrees.