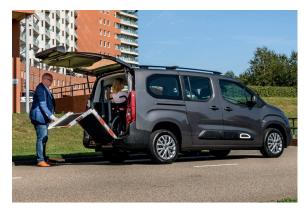

#### Flexible seating configuration

For the second row you can order three individual seats or a bench with 60/40 split, straight from the factory. These original seats remain usable after conversion, even when transporting a wheelchair passenger. A pair of folding seats can be added in the third row as an option, bringing the total number of passengers to seven or, alternatively, five seated and one wheelchair passenger.

#### Extra big wheelchair space

In the case of a special, extra-large wheelchair, the second row of seats can be pushed forward by up to 8 cm thanks to a rail that is also part of the B-Active conversion kit. Of course, in that specific case, two of the second row seats cannot be used, only one.