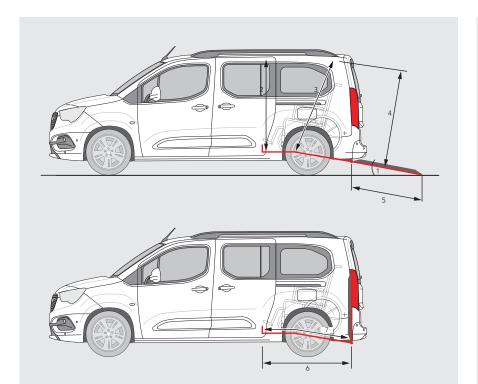

#### Create a bigger world

You broaden the wheelchair passenger's horizons, both in terms of the vast interior space and the new possibilities the B-Active opens. This is what makes this extended version so popular as a wheelchair accessible vehicle. Access is very easy thanks to the wheelchair ramp, which is at a low angle of 11 degrees.

## **BIACTIVE** FOR OPEL COMBO LIFE XL, PEUGEOT RIFTER L2, CITROËN BERLINGO L2

| Nr. | Description                                                | Sizes (+/- cm) |
|-----|------------------------------------------------------------|----------------|
| 01  | Slope of ramp                                              | 11°            |
| 02  | Interior height                                            | 134            |
| 03  | Interior height (headroom) wheelchair passenger            | 144            |
| 04  | Entry height                                               | 142            |
| 05  | Lenght wheelchair ramp                                     | 150            |
| 06  | Length lowered floor – horizontal                          | 159            |
| 07  | Length lowered floor                                       | 161            |
| 80  | Width lowered floor, steel – steel                         | 82             |
| 09  | Width lowered floor, with basic or vinyl interior          | 81             |
| 10  | Width lowered floor, with LED lighting left or right       | 82             |
| 11  | Width wheelchair ramp                                      | 78             |
| 12  | Length after 2 <sup>nd</sup> row – seats in normal postion | 134            |
| 13  | Length after 2 <sup>nd</sup> row – seats pushed forward    | 142            |
| 14  | Width between left en right seat                           | 45             |
| 15  | Width between right seat and side                          | 63.5           |
|     |                                                            |                |